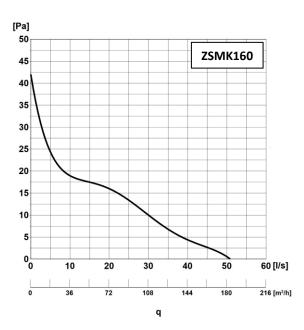

## **Technical specifications**

| Туре                                    | ZSMK160   | ZSMK200 | ZSMK250 | ZSMK315 |  |
|-----------------------------------------|-----------|---------|---------|---------|--|
| Voltage [V]                             | 220 - 240 |         |         |         |  |
| Frequency [Hz]                          | 50        |         |         |         |  |
| Power [W]                               | 21        | 29      | 70      | 110     |  |
| Max. air flow [m <sup>3</sup> /h]       | 183       | 340     | 800     | 1325    |  |
| Noise level at 3m [dB(A)]               | 43        | 47      | 48      | 55      |  |
| Protection against environmental factor | IPX4      |         |         |         |  |
| RPM [min-1]                             | 1300      | 1300    | 1300    | 1300    |  |
| Temperature min/max [°C]                | 0/+40     |         |         |         |  |