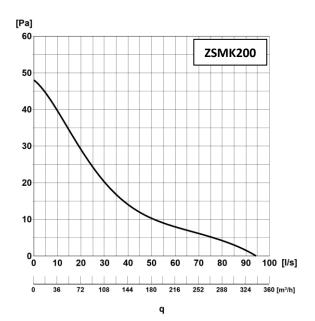

## **Technical specifications**

| Туре                                    | ZSMK160   | ZSMK200 | ZSMK250 | ZSMK315 |  |
|-----------------------------------------|-----------|---------|---------|---------|--|
| Voltage [V]                             | 220 - 240 |         |         |         |  |
| Frequency [Hz]                          | 50        |         |         |         |  |
| Power [W]                               | 21        | 29      | 70      | 110     |  |
| Max. air flow [m <sup>3</sup> /h]       | 183       | 340     | 800     | 1325    |  |
| Noise level at 3m [dB(A)]               | 43        | 47      | 48      | 55      |  |
| Protection against environmental factor | IPX4      |         |         |         |  |
| RPM [min-1]                             | 1300      | 1300    | 1300    | 1300    |  |
| Temperature min/max [°C]                | 0/+40     |         |         |         |  |