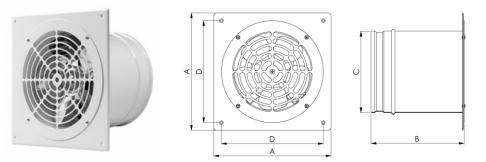

## Dimensions

| Туре    | A [mm] | B [mm] | C [mm] | D [mm] | m [kg] |
|---------|--------|--------|--------|--------|--------|
| ZSMK160 | 230    | 180    | 160    | 200    | 1,86   |
| ZSMK200 | 270    | 180    | 200    | 240    | 2,42   |
| ZSMK250 | 320    | 180    | 250    | 290    | 3,30   |
| ZSMK315 | 385    | 180    | 315    | 355    | 4,43   |