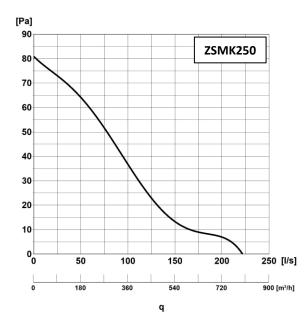

## **Technical specifications**

| Туре                                    | ZSMK160   | ZSMK200 | ZSMK250 | ZSMK315 |  |
|-----------------------------------------|-----------|---------|---------|---------|--|
| Voltage [V]                             | 220 - 240 |         |         |         |  |
| Frequency [Hz]                          | 50        |         |         |         |  |
| Power [W]                               | 21        | 29      | 70      | 110     |  |
| Max. air flow [m <sup>3</sup> /h]       | 183       | 340     | 800     | 1325    |  |
| Noise level at 3m [dB(A)]               | 43        | 47      | 48      | 55      |  |
| Protection against environmental factor | IPX4      |         |         |         |  |
| RPM [min-1]                             | 1300      | 1300    | 1300    | 1300    |  |
| Temperature min/max [°C]                | 0/+40     |         |         |         |  |