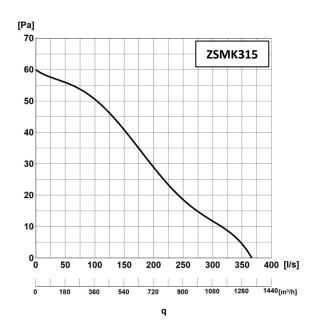

## **Technical specifications**

| Туре                                    | ZSMK160   | ZSMK200 | ZSMK250 | ZSMK315 |  |
|-----------------------------------------|-----------|---------|---------|---------|--|
| Voltage [V]                             | 220 - 240 |         |         |         |  |
| Frequency [Hz]                          | 50        |         |         |         |  |
| Power [W]                               | 21        | 29      | 70      | 110     |  |
| Max. air flow [m <sup>3</sup> /h]       | 183       | 340     | 800     | 1325    |  |
| Noise level at 3m [dB(A)]               | 43        | 47      | 48      | 55      |  |
| Protection against environmental factor | IPX4      |         |         |         |  |
| RPM [min-1]                             | 1300      | 1300    | 1300    | 1300    |  |
| Temperature min/max [°C]                | 0/+40     |         |         |         |  |